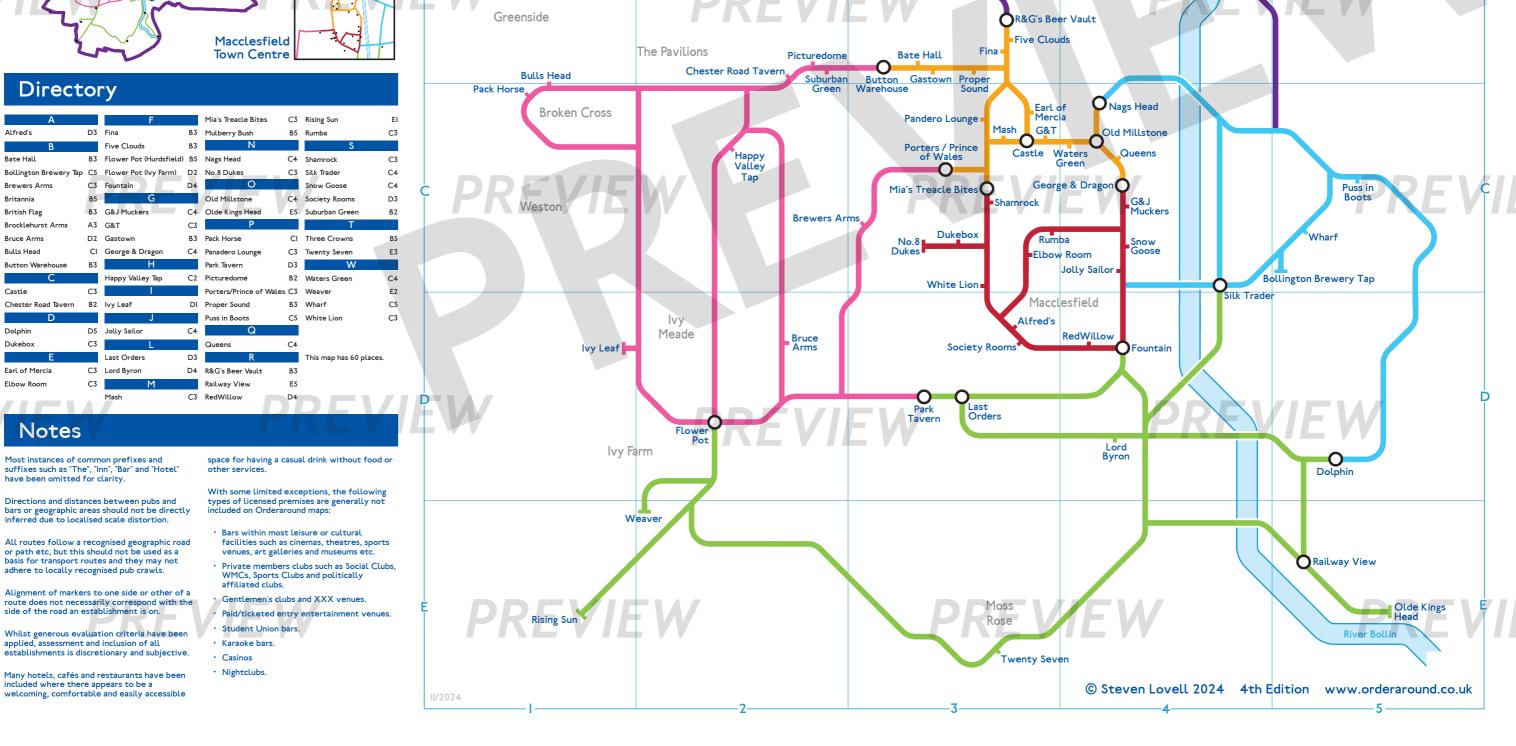

## Directory

| Α                      |    | F                       |    | Mia's Treacle Bites     | C3 | Rising Sun             | EI |
|------------------------|----|-------------------------|----|-------------------------|----|------------------------|----|
| Alfred's               | D3 | Fina                    | В3 | Mulberry Bush           | B5 | Rumba                  | C3 |
| В                      |    | Five Clouds             | В3 | N                       |    | S                      |    |
| Bate Hall              | В3 | Flower Pot (Hurdsfield) | B5 | Nags Head               | C4 | Shamrock               | C3 |
| Bollington Brewery Tap | C5 | Flower Pot (Ivy Farm)   | D2 | No.8 Dukes              | C3 | Silk Trader            | C4 |
| Brewers Arms           | C3 | Fountain                | D4 | 0                       | 7  | Snow Goose             | C4 |
| Britannia              | B5 | G                       |    | Old Millstone           | C4 | Society Rooms          | D3 |
| British Flag           | В3 | G&J Muckers             | C4 | Olde Kings Head         | E5 | Suburban Green         | В2 |
| Brocklehurst Arms      | Α3 | G&T                     | C3 | Р                       |    | Т                      |    |
| Bruce Arms             | D2 | Gastown                 | В3 | Pack Horse              | CI | Three Crowns           | B5 |
| Bulls Head             | CI | George & Dragon         | C4 | Panadero Lounge         | C3 | Twenty Seven           | E3 |
| Button Warehouse       | В3 | Н                       |    | Park Tavern             | D3 | W                      |    |
| С                      |    | Happy Valley Tap        | C2 | Picturedome             | В2 | Waters Green           | C4 |
| Castle                 | C3 |                         |    | Porters/Prince of Wales | C3 | Weaver                 | E2 |
| Chester Road Tavern    | В2 | lvy Leaf                | DI | Proper Sound            | В3 | Wharf                  | C5 |
| D                      |    | J                       |    | Puss in Boots           | C5 | White Lion             | C3 |
| Dolphin                | D5 | Jolly Sailor            | C4 | Q                       |    |                        |    |
| Dukebox                | C3 | L                       |    | Queens                  | C4 |                        |    |
| Е                      |    | Last Orders             | D3 | R                       |    | This map has 60 places |    |
| Earl of Mercia         | C3 | Lord Byron              | D4 | R&G's Beer Vault        | В3 |                        |    |
| Elbow Room             | C3 | М                       |    | Railway View            | E5 |                        |    |
|                        | Co |                         |    | manufacturary views     |    |                        |    |

Most instances of common prefixes and suffixes such as "The", "Inn", "Bar" and "Hotel"

Directions and distances between pubs and bars or geographic areas should not be directly inferred due to localised scale distortion.

All routes follow a recognised geographic road or path etc, but this should not be used as a basis for transport routes and they may not

Alignment of markers to one side or other of a route does not necessarily correspond with the side of the road an establishment is on.

Whilst generous evaluation criteria have been applied, assessment and inclusion of all

Many hotels, cafés and restaurants have been

Macclesfield Orderaround

Bollinbrook

British Flag

**Tytherington** 

River Bollin

Hurdsfield

Three Crowns